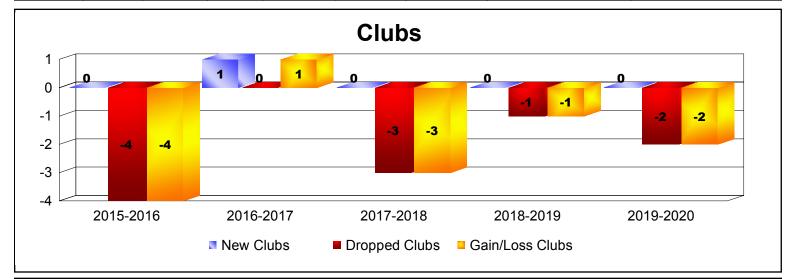

District 22 A

As of December 2019 Cumulative

| Year      | New<br>Clubs | Dropped<br>Clubs | Gain/<br>Loss<br>Clubs | New<br>Members | Charter<br>Members | Reinstate<br>Members | Transfer<br>Members | Total<br>Member<br>Added | Total<br>Members<br>Dropped | Gain/<br>Loss<br>Members |
|-----------|--------------|------------------|------------------------|----------------|--------------------|----------------------|---------------------|--------------------------|-----------------------------|--------------------------|
| 2015-2016 | 0            | -4               | -4                     | 47             | 2                  | 2                    | 9                   | 60                       | -126                        | -66                      |
| 2016-2017 | 1            | 0                | 1                      | 62             | 62                 | 4                    | 6                   | 134                      | -101                        | 33                       |
| 2017-2018 | 0            | -3               | -3                     | 50             | 0                  | 3                    | 3                   | 56                       | -135                        | -79                      |
| 2018-2019 | 0            | -1               | -1                     | 55             | 1                  | 6                    | 8                   | 70                       | -123                        | -53                      |
| 2019-2020 | 0            | -2               | -2                     | 24             | 0                  | 0                    | 10                  | 34                       | -71                         | -37                      |
| Average   | 0            | -2               | -2                     | 48             | 13                 | 3                    | 7                   | 71                       | -111                        | -40                      |