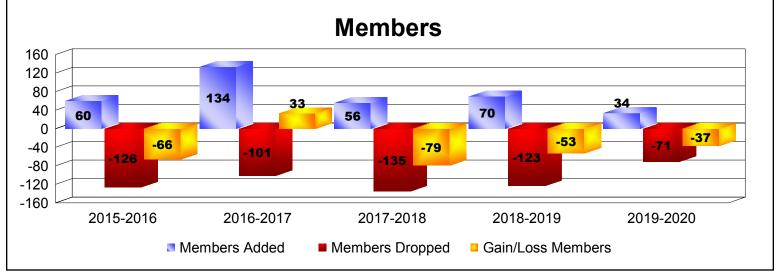

District 22 A

As of December 2019 Cumulative

| Year      | New<br>Clubs | Dropped<br>Clubs | Gain/<br>Loss<br>Clubs | New<br>Members | Charter<br>Members | Reinstate<br>Members | Transfer<br>Members | Total<br>Member<br>Added | Total<br>Members<br>Dropped | Gain/<br>Loss<br>Members |
|-----------|--------------|------------------|------------------------|----------------|--------------------|----------------------|---------------------|--------------------------|-----------------------------|--------------------------|
| 2015-2016 | 0            | -4               | -4                     | 47             | 2                  | 2                    | 9                   | 60                       | -126                        | -66                      |
| 2016-2017 | 1            | 0                | 1                      | 62             | 62                 | 4                    | 6                   | 134                      | -101                        | 33                       |
| 2017-2018 | 0            | -3               | -3                     | 50             | 0                  | 3                    | 3                   | 56                       | -135                        | -79                      |
| 2018-2019 | 0            | -1               | -1                     | 55             | 1                  | 6                    | 8                   | 70                       | -123                        | -53                      |
| 2019-2020 | 0            | -2               | -2                     | 24             | 0                  | 0                    | 10                  | 34                       | -71                         | -37                      |
| Average   | 0            | -2               | -2                     | 48             | 13                 | 3                    | 7                   | 71                       | -111                        | -40                      |